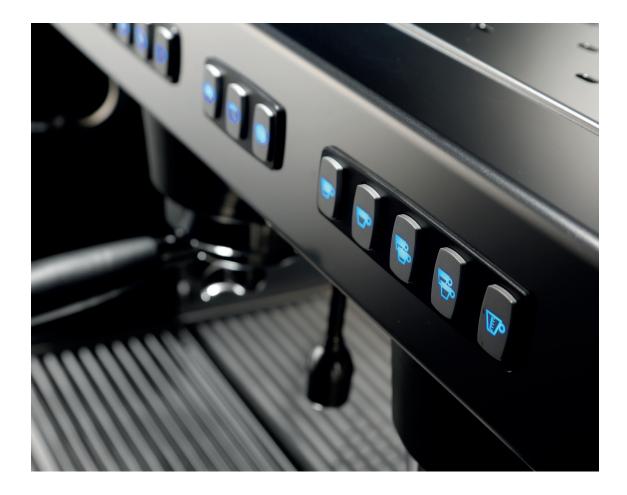

Backlit keypads allow for a simple and intuitive programming and use of the machine

Each brewing group keypad is equipped with four coffee programmable coffee doses (single and double shot, both short and regular) as well as a start/stop button for manual control.

The keypad of the hot water wand is equipped with two programmable water doses as well as a start/stop button for manual control.

Two convenient removable stainless steel risers, one for each group, allow for the