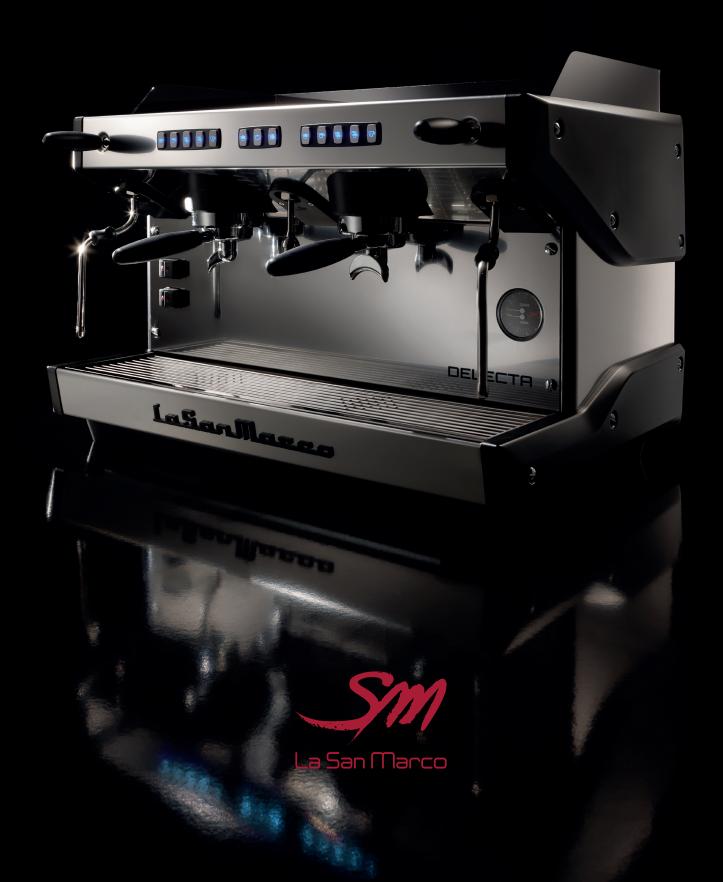

## DELECTA

## Design

The new two-group espresso coffee machine developed by La San Marco was designed to guarantee speed, ease of use and simple maintenance.

It features up-to-date technology, innovative design and professional performance with heat exchangers in the boiler, one hot water wand and two steam wands.

Backlit keypads allow for a simple and intuitive programming and use of the machine

Each brewing group keypad is equipped with four coffee programmable coffee doses (single and double shot, both short and regular) as well as a start/stop button for manual control.

use of either small cups (espresso) or tall cups (take away), in the range 8 to 14 cm. Being a full sized 2-group machine, a central hot water wand and two side steam wands complete the equipment. The large surface on the top works as a fenced cup warmer.

The result is a very affordable model with attractive aesthetics and performance-oriented technological features, a further example of La San Marco equipment that combines Italian design and professional functionality at their best.