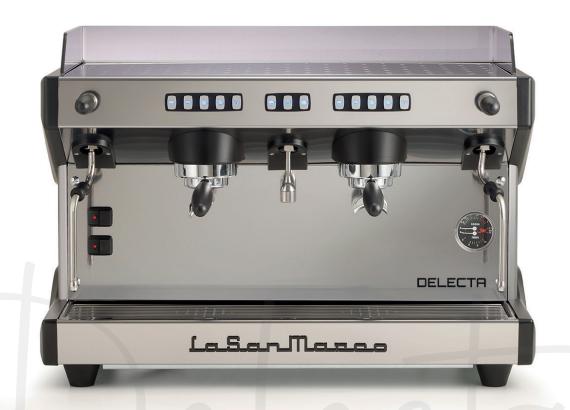

## Design

The new two-group espresso coffee machine developed by La San Marco was designed to guarantee speed, ease of use and simple maintenance.

It features up-to-date technology, innovative design and professional performance with heat exchangers in the boiler, one hot water wand and two steam wands.

Backlit keypads allow for a simple and intuitive programming and use of the machine

Each brewing group keypad is equipped with four coffee programmable coffee doses (single and double shot, both short and regular) as well as a start/stop button for manual control.

use of either small cups (espresso) or tall cups (take away), in the range 8 to 14 cm. Being a full sized 2-group machine, a central hot water wand and two side steam wands complete the equipment. The large surface on the top works as a fenced cup warmer.